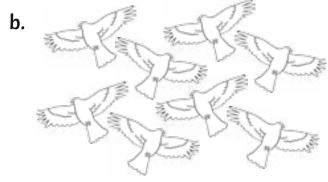

What number is a quarter of 8?

What number is a quarter of 12?

What number is a quarter of 16?

What number is a quarter of 20?

What number is a quarter of 40?

Colour one quarter of each of these groups of animals:

What number is a quarter of 4?

What number is a quarter of 16? 4

What number is a quarter of 20? 5

What number is a quarter of 40? 10

Colour one quarter of each of these groups of animals:

a.