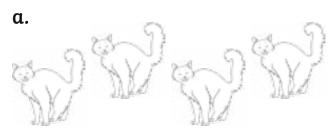

What number is a quarter of 8?

What number is a quarter of 12?

What number is a quarter of 16?

What number is a quarter of 20?

What number is a quarter of 40?

Colour one quarter of each of these groups of animals:

What number is a quarter of 4?

What number is a quarter of 16? 4

What number is a quarter of 20? 5

What number is a quarter of 40? 10

Colour one quarter of each of these groups of animals:

a.