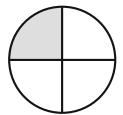

## One Quarter

One quarter can be written  $\frac{1}{4}$  or  $\frac{2}{8}$  or  $\frac{3}{12}$ 

One quarter of each of these figures is shaded:

Colour one quarter of each of these shapes:

What number is a quarter of 4?

## One Quarter **Answers**

One quarter can be written  $\frac{1}{4}$  or  $\frac{2}{8}$  or  $\frac{3}{12}$ 

One quarter of each of these figures is shaded:

Colour one quarter of each of these shapes:

1

What number is a quarter of 8? **2**What number is a quarter of 12? **3** 