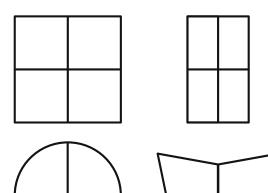

## One Quarter

One quarter can be written  $\frac{1}{4}$  or  $\frac{2}{8}$  or  $\frac{3}{12}$ 

One quarter of each of these figures is shaded:

Colour one quarter of each of these shapes:

What number is a quarter of 4?

## One Quarter **Answers**

One quarter can be written  $\frac{1}{4}$  or  $\frac{2}{8}$  or  $\frac{3}{12}$ 

One quarter of each of these figures is shaded:

Colour one quarter of each of these shapes:

1

What number is a quarter of 8? **2**What number is a quarter of 12? **3** 