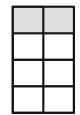

## One Quarter

One quarter can be written  $\frac{1}{4}$  or  $\frac{2}{8}$  or  $\frac{3}{12}$ 

One quarter of each of these figures is shaded:

Colour one quarter of each of these shapes:

What number is a quarter of 4?

## One Quarter **Answers**

One quarter can be written  $\frac{1}{4}$  or  $\frac{2}{8}$  or  $\frac{3}{12}$ 

One quarter of each of these figures is shaded:

Colour one quarter of each of these shapes:

1

What number is a quarter of 8? **2**What number is a quarter of 12? **3** 