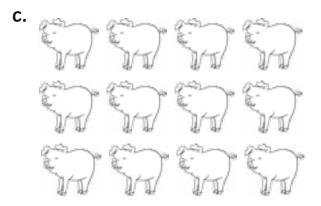

What number is a quarter of 8?

What number is a quarter of 12?

What number is a quarter of 16?

What number is a quarter of 20?

What number is a quarter of 40?

Colour one quarter of each of these groups of animals:

What number is a quarter of 4?

What number is a quarter of 16? 4

What number is a quarter of 20? 5

What number is a quarter of 40? 10

Colour one quarter of each of these groups of animals:

a.