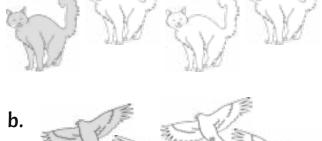

What number is a quarter of 8?

What number is a quarter of 12?

What number is a quarter of 16?

What number is a quarter of 20?

What number is a quarter of 40?

Colour one quarter of each of these groups of animals:

What number is a quarter of 4?

What number is a quarter of 16? 4

What number is a quarter of 20? 5

What number is a quarter of 40? 10

Colour one quarter of each of these groups of animals:

a.