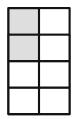

## One Quarter

One quarter can be written  $\frac{1}{4}$  or  $\frac{2}{8}$  or  $\frac{3}{12}$ 

One quarter of each of these figures is shaded:

Colour one quarter of each of these shapes:

What number is a quarter of 4?