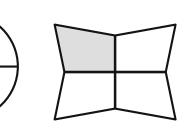

## One Quarter

One quarter can be written  $\frac{1}{4}$  or  $\frac{2}{8}$  or  $\frac{3}{12}$ 

One quarter of each of these figures is shaded:

Colour one quarter of each of these shapes:

What number is a quarter of 4?