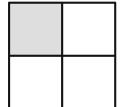

## One Quarter

One quarter can be written  $\frac{1}{4}$  or  $\frac{2}{8}$  or  $\frac{3}{12}$ 

One quarter of each of these figures is shaded:

Colour one quarter of each of these shapes:

What number is a quarter of 4?

## One Quarter **Answers**

One quarter can be written  $\frac{1}{4}$  or  $\frac{2}{8}$  or  $\frac{3}{12}$ 

One quarter of each of these figures is shaded:

Colour one quarter of each of these shapes:

1

What number is a quarter of 8? **2**What number is a quarter of 12? **3** 