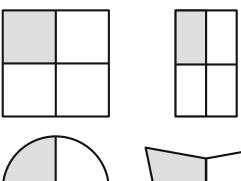

## One Quarter

One quarter can be written  $\frac{1}{4}$  or  $\frac{2}{8}$  or  $\frac{3}{12}$ 

One quarter of each of these figures is shaded:

Colour one quarter of each of these shapes:

What number is a quarter of 4?