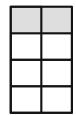

## One Quarter

One quarter can be written  $\frac{1}{4}$  or  $\frac{2}{8}$  or  $\frac{3}{12}$ 

One quarter of each of these figures is shaded:

Colour one quarter of each of these shapes:

What number is a quarter of 4?

## One Quarter **Answers**

One quarter can be written  $\frac{1}{4}$  or  $\frac{2}{8}$  or  $\frac{3}{12}$ 

One quarter of each of these figures is shaded:

Colour one quarter of each of these shapes:

1

What number is a quarter of 8? **2**What number is a quarter of 12? **3** 