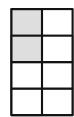

## One Quarter

One quarter can be written  $\frac{1}{4}$  or  $\frac{2}{8}$  or  $\frac{3}{12}$ 

One quarter of each of these figures is shaded:

Colour one quarter of each of these shapes:

What number is a quarter of 4?

## One Quarter **Answers**

One quarter can be written  $\frac{1}{4}$  or  $\frac{2}{8}$  or  $\frac{3}{12}$ 

One quarter of each of these figures is shaded:

Colour one quarter of each of these shapes:

1

What number is a quarter of 8? **2**What number is a quarter of 12? **3** 