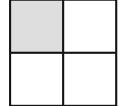

## One Quarter

One quarter can be written  $\frac{1}{4}$  or  $\frac{2}{8}$  or  $\frac{3}{12}$ 

One quarter of each of these figures is shaded:

Colour one quarter of each of these shapes:

What number is a quarter of 4?

## One Quarter **Answers**

One quarter can be written  $\frac{1}{4}$  or  $\frac{2}{8}$  or  $\frac{3}{12}$ 

One quarter of each of these figures is shaded:

Colour one quarter of each of these shapes:

1

What number is a quarter of 8? **2**What number is a quarter of 12? **3** 