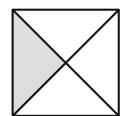

## One Quarter

One quarter can be written  $\frac{1}{4}$  or  $\frac{2}{8}$  or  $\frac{3}{12}$ 

One quarter of each of these figures is shaded:

Colour one quarter of each of these shapes:

What number is a quarter of 4?

## One Quarter **Answers**

One quarter can be written  $\frac{1}{4}$  or  $\frac{2}{8}$  or  $\frac{3}{12}$ 

One quarter of each of these figures is shaded:

Colour one quarter of each of these shapes:

1

What number is a quarter of 8? **2**What number is a quarter of 12? **3** 